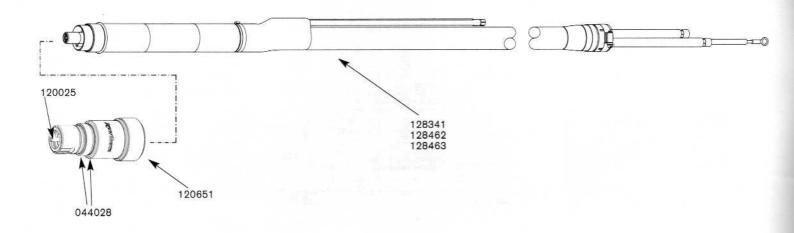

### HT4400 torch assembly

| PART NO. | DESCRIPTION                          |  |  |  |
|----------|--------------------------------------|--|--|--|
| 120651   | HT4400 torch main body               |  |  |  |
| 128462   | HT4400 torch adapter with 6' leads   |  |  |  |
| 128463   | HT4400 torch adapter with 10' leads  |  |  |  |
| 128341   | HT4400 torch adapter with 15' leads  |  |  |  |
| 128430   | HT4400 torch assembly with 6' leads  |  |  |  |
| 128431   | HT4400 torch assembly with 10' leads |  |  |  |
| 128342   | HT4400 torch assembly with 15' leads |  |  |  |
| 120025   | Water cooling tube                   |  |  |  |
| 044028   | O-ring                               |  |  |  |