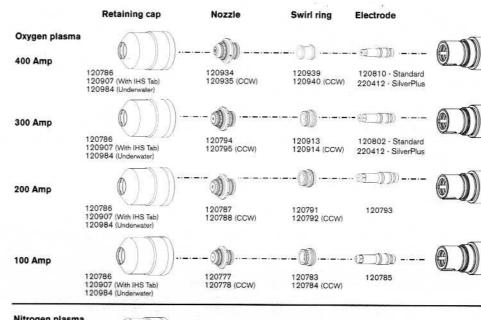

#### Machine torch parts

#### HT4400 consumables

HySpeedHT4400 with accessories

|              | 120786<br>120907 (With IHS Tab)<br>120984 (Underwater) | 120787<br>120788 (CCW) | 120791<br>120792 (CCW) | 120793           |            |
|--------------|--------------------------------------------------------|------------------------|------------------------|------------------|------------|
| 100 Amp      | 120786<br>120907 (With IHS Tab)<br>120984 (Underwater) | 120777<br>120778 (CCW) | 120783<br>120784 (CCW) | 120785           | - (1)      |
| Nitrogen pla | sma                                                    | 57                     | 1000                   |                  | a ma       |
| 400 Amp      | (O ) )))·                                              | ()))                   |                        | · (((((          | - (() )))) |
|              | 120786<br>120907 (With IHS Tab)<br>120984 (Underwater) | 120856<br>120857 (CCW) | 120853<br>120854 (CCW) | 120855           |            |
| 200 Amp      |                                                        |                        | ·· (J)))               | 98 <u>))))))</u> | - (1)      |
|              | 120786<br>120907 (With IHS Tab)<br>120984 (Underwater) | 120794<br>120795 (CCW) | 120853<br>120854 (CCW) | 120855           |            |
|              |                                                        |                        |                        |                  |            |

| APPLICATION                                                                         | PLASMA<br>GAS | CONSUMABLE<br>DESCRIPTION    | 400 AMPS<br>BEVEL | 400 AMPS | 300 AMPS                                | 200 AMPS | 100 AMPS     |
|-------------------------------------------------------------------------------------|---------------|------------------------------|-------------------|----------|-----------------------------------------|----------|--------------|
| CUTTING                                                                             | Oxygen        | Electrode - Standard         | 120810*           | 120810*  | 120802*                                 | 120793** | 120785**     |
|                                                                                     |               | Electrode - SilverPlus       | 220412            | 220412   | 220412                                  |          |              |
|                                                                                     |               | Swirl ring                   | 120939            | 120939   | 120913                                  | 120791   | 120783       |
|                                                                                     |               | Nozzle                       | 120934            | 120934   | 120794                                  | 120787   | 120777       |
|                                                                                     |               | Retaining cap                | 120786            | 120786   | 120786                                  | 120786   | 120786       |
|                                                                                     |               | Retaining cap (with IHS tab) | 120907            | 120907   | 120907                                  | 120907   | 120907       |
|                                                                                     |               | Retaining cap (underwater)   | 120984            | 120984   | 120984                                  | 120984   | 120984       |
|                                                                                     | Nitrogen      | Electrode                    |                   | 120855   | ***********                             | 120855   |              |
|                                                                                     |               | Swirl ring                   |                   | 120853   |                                         | 120853   |              |
|                                                                                     |               | Nozzle                       |                   | 120856   |                                         | 120794   | •••••        |
|                                                                                     |               | Retaining cap                |                   | 120786   |                                         | 120786   |              |
|                                                                                     |               | Retaining cap (with IHS tab) |                   | 120907   | 190000000000000000000000000000000000000 | 120907   |              |
|                                                                                     |               | Retaining cap (underwater)   |                   | 120984   | **********                              | 120984   |              |
| Cutting with<br>counterclockwise<br>gas swirl (substi-<br>tute designated<br>parts) | Oxygen        | Swirl ring                   | 120940            | 120940   | 120914                                  | 120792   | 120784       |
|                                                                                     | 2820          | Nozzle                       | 120935            | 120935   | 120795                                  | 120788   | 120778       |
|                                                                                     | Nitrogen      | Swirl ring                   |                   | 120854   | ********                                | 120854   | ************ |
|                                                                                     | **            | Nozzle                       |                   | 120857   |                                         | 120795   | •••••        |

<sup>\*</sup> CoolCore™ technology

<sup>\*\*</sup> HyLife® technology